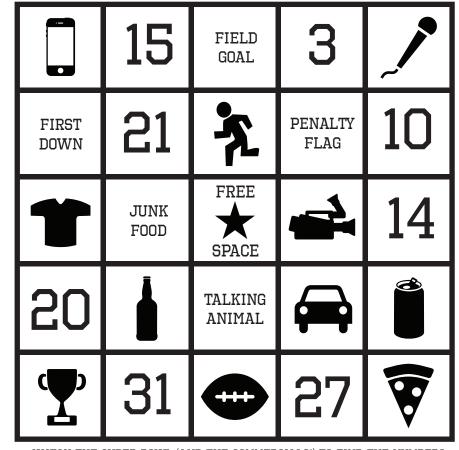

WATCH THE SUPER BOWL (AND THE COMMERCIALS!) TO FIND THE NUMBERS AND SYMBOLS. THE FIRST PERSON TO FIND ALL FIVE IN ONE HORIZONTAL, VERTICAL OR DIAGONAL ROW WINS!

# SUPER BOWL B I N G O

| TALKING<br>ANIMAL | <b>T</b> | FIELD<br>GOAL |    | 27              |
|-------------------|----------|---------------|----|-----------------|
| JUNK<br>FOOD      |          | 20            | 15 | PENALTY<br>FLAG |
| *                 | 31       | FREE          | *  |                 |
|                   |          | 4             | 21 | FIRST<br>DOWN   |
| 14                |          | 3             | 10 |                 |