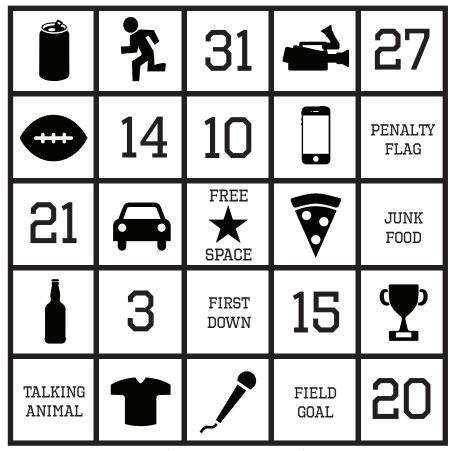

WATCH THE SUPER BOWL (AND THE COMMERCIALS!) TO FIND THE NUMBERS AND SYMBOLS. THE FIRST PERSON TO FIND ALL FIVE IN ONE HORIZONTAL, VERTICAL OR DIAGONAL ROW WINS!

# SUPER BOWL B I N G O

WATCH THE SUPER BOWL (AND THE COMMERCIALS!) TO FIND THE NUMBERS AND SYMBOLS. THE FIRST PERSON TO FIND ALL FIVE IN ONE HORIZONTAL, VERTICAL OR DIAGONAL ROW WINS!

# SUPER BOWL B I N G O

|               | FIRST<br>DOWN |          | 20           | PENALTY<br>FLAG   |
|---------------|---------------|----------|--------------|-------------------|
|               | 21            | ž        | JUNK<br>FOOD |                   |
| 27            |               | FREE     | <b>(1)</b>   | 15                |
| 4             | 3             | <b>T</b> | 14           | TALKING<br>ANIMAL |
| FIELD<br>GOAL |               | 31       | *            | 10                |