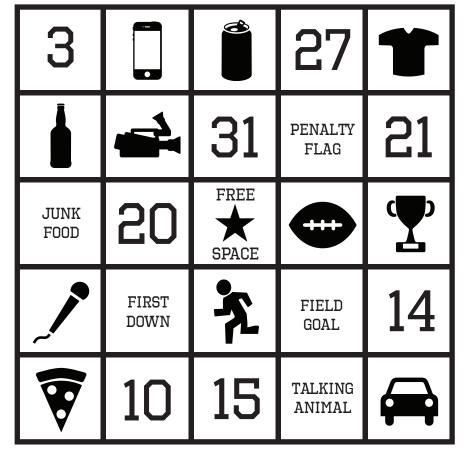

# SUPER BOWL B I N G O

WATCH THE SUPER BOWL (AND THE COMMERCIALS!) TO FIND THE NUMBERS AND SYMBOLS. THE FIRST PERSON TO FIND ALL FIVE IN ONE HORIZONTAL, VERTICAL OR DIAGONAL ROW WINS!