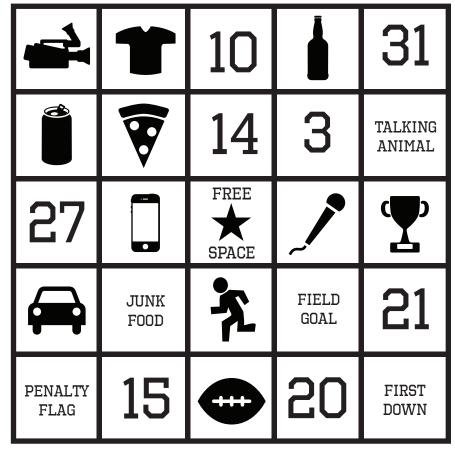

WATCH THE SUPER BOWL (AND THE COMMERCIALS!) TO FIND THE NUMBERS AND SYMBOLS. THE FIRST PERSON TO FIND ALL FIVE IN ONE HORIZONTAL, VERTICAL OR DIAGONAL ROW WINS!

# SUPER BOWL B I N G O

| FIRST<br>DOWN | 4                 | PENALTY<br>FLAG | **            | 14 |
|---------------|-------------------|-----------------|---------------|----|
| 15            | TALKING<br>ANIMAL | 3               | FIELD<br>GOAL |    |
| <b>*</b>      | 10                | FREE            | 20            |    |
| <b>T</b>      | 27                |                 | 3             |    |
| JUNK<br>FOOD  | *                 | 31              | ***           | 21 |