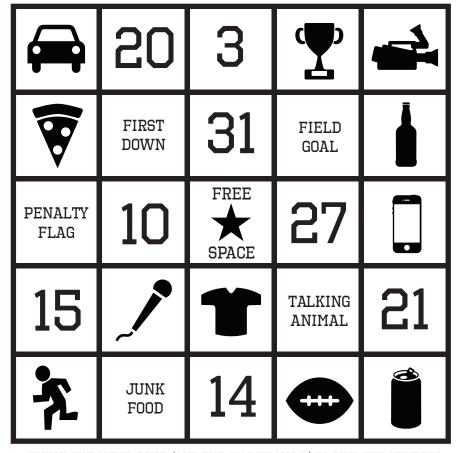

WATCH THE SUPER BOWL (AND THE COMMERCIALS!) TO FIND THE NUMBERS AND SYMBOLS. THE FIRST PERSON TO FIND ALL FIVE IN ONE HORIZONTAL, VERTICAL OR DIAGONAL ROW WINS!

## SUPER BOWL B I N G O

| 10            |          |               | 21           | TALKING<br>ANIMAL |
|---------------|----------|---------------|--------------|-------------------|
| 14            | <b>T</b> | 3             |              | 20                |
| <b>*</b>      | 15       | FREE          |              | PENALTY<br>FLAG   |
|               | 4        | 27            | JUNK<br>FOOD |                   |
| FIRST<br>DOWN |          | FIELD<br>GOAL | 九            | 31                |